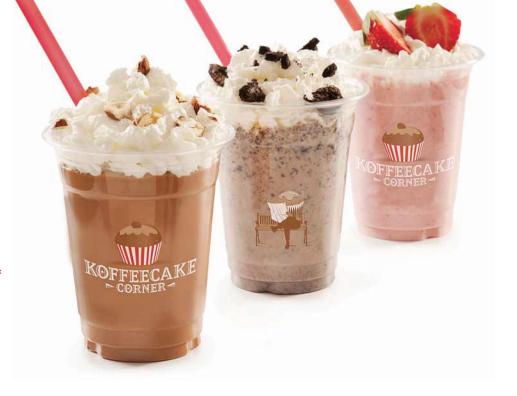

### **ICED SHAKEN TEAS**

| 15.00 18.00 | ICED TEA BLACK |
|-------------|----------------|
| 15.00 18.00 | ICED TEA LEMON |
| 15.00 18.00 | ICED CHAI TEA  |
| 15.00 18.00 | ICED TEA MINT  |

| SMALL LARGE | OLD SCHOOL MILKSHAKES              |
|-------------|------------------------------------|
| 18.00 22.00 | THE CHOCOLATE (DARK-MILK-WHITE)    |
| 18.00 22.00 | NUTELLA CREAM                      |
| 18.00 22.00 | COOKIES AND CREAM                  |
| 18.00 22.00 | VANILLA - CARAMEL MILKSHAKE        |
| 18.00 22.00 | STRAWBERRY - BANANA - MANGO - DATE |