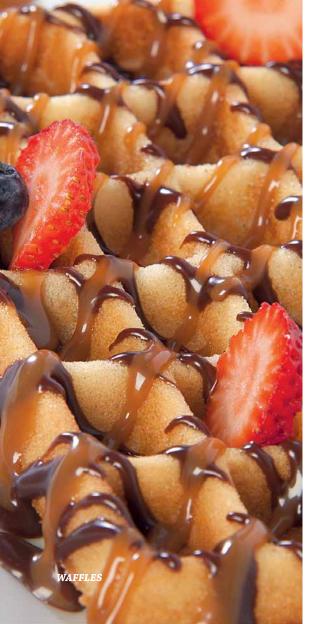

### 20.00 WAFFLES

MELTED MILK CHOCOLATE & CARAMEL.
05.00 ADD STRAWBERRY OR BANANA OR
PINEAPPLE