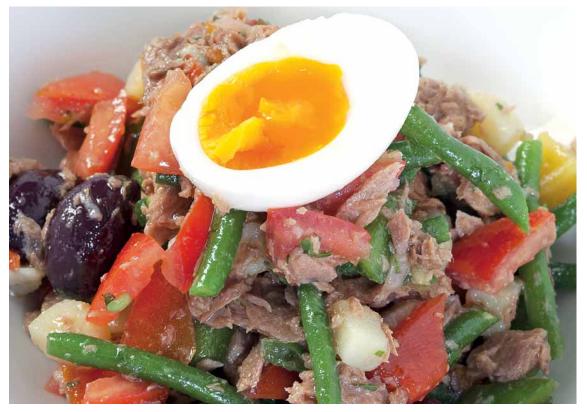

### 40.00 NICOISE SALAD

TUNA, TOMATOES, GREEN BEANS, POTATOES, BOILED EGG, OLIVES, ANCHOVIES, RED ONION, BELL PEPPER & OLIVE OIL.

NICOISE SALAD